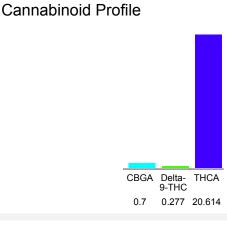

### Cannabinoid Profile by HPLC

Marin Analytics, LLC 250 Bel Marin Keys Blvd, Suite D4 Novato, CA 94949

833-321-TEST / info@marinanalytics.com

Sara Biancalo

Sara Biancalana Chief Scientist

This sample has been tested by Marin Analytics, LLC using valid testing methodologies and a quality system. Values reported relate only to the sample tested. Marin Analytics, LLC makes no claims as to the efficacy, safety, or other risks associated with any detected or non-detected levels of any compounds reported herein. This Certificate shall not be reproduced except in full without the written approval of Marin Analytics, LLC.

| Cannabinoid                            | % wt           | mg/g   |
|----------------------------------------|----------------|--------|
| CBGA                                   | 0.7            | 7.0    |
| Delta-9-THC                            | 0.277          | 2.77   |
| THCA                                   | 20.61          | 206.14 |
| Total Cannabinoids                     | 21.59          | 215.9  |
| Calculated Total THC                   | 18.36          | 183.55 |
| Calculated CBD Yield                   | 0.00           | 0.00   |
| Calculated Total THC = Delta-9-THC + 0 | 0.877 * THCA   |        |
| Calculated Maximum CBD Yield = CBD     | + 0.877 * CBDA |        |