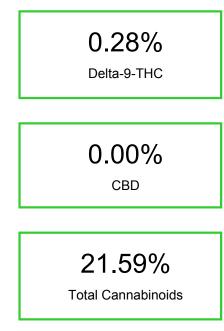

| Cannabinoid                            | % wt           | mg/g   |
|----------------------------------------|----------------|--------|
| CBGA                                   | 0.7            | 7.0    |
| Delta-9-THC                            | 0.277          | 2.77   |
| THCA                                   | 20.61          | 206.14 |
| Total Cannabinoids                     | 21.59          | 215.9  |
| Calculated Total THC                   | 18.36          | 183.55 |
| Calculated CBD Yield                   | 0.00           | 0.00   |
| Calculated Total THC = Delta-9-THC + 0 | 0.877 * THCA   |        |
| Calculated Maximum CBD Yield = CBD     | + 0.877 * CBDA |        |