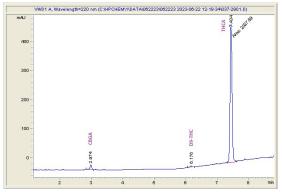

#### Chromatogram

| Cannabinoid                            | % wt           | mg/g   |
|----------------------------------------|----------------|--------|
| CBGA                                   | 0.7            | 7.0    |
| Delta-9-THC                            | 0.277          | 2.77   |
| THCA                                   | 20.61          | 206.14 |
| Total Cannabinoids                     | 21.59          | 215.9  |
| Calculated Total THC                   | 18.36          | 183.55 |
| Calculated CBD Yield                   | 0.00           | 0.00   |
| Calculated Total THC = Delta-9-THC + 0 | 0.877 * THCA   |        |
| Calculated Maximum CBD Yield = CBD     | + 0.877 * CBDA |        |