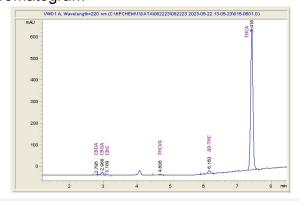

#### Chromatogram

#### Cannabinoid Profile by HPLC

0.29%

Delta-9-THC

0.00%

CBD

28.70%

**Total Cannabinoids** 

| Cannabinoid          | % wt  | mg/g   |
|----------------------|-------|--------|
| CBDA                 | 0.088 | 0.88   |
| CBGA                 | 0.69  | 6.9    |
| CBG                  | 0.141 | 1.41   |
| THCVa                | 0.321 | 3.21   |
| Delta-9-THC          | 0.294 | 2.94   |
| THCA                 | 27.17 | 271.69 |
| Total Cannabinoids   | 28.70 | 287.0  |
| Calculated Total THC | 24.12 | 241.21 |
| Calculated CBD Yield | 0.08  | 0.77   |