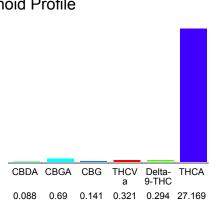

#### Cannabinoid Profile

#### Cannabinoid Profile by HPLC

0.29%

Delta-9-THC

0.00%

CBD

28.70%

**Total Cannabinoids** 

| Cannabinoid          | % wt  | mg/g   |
|----------------------|-------|--------|
| CBDA                 | 0.088 | 0.88   |
| CBGA                 | 0.69  | 6.9    |
| CBG                  | 0.141 | 1.41   |
| THCVa                | 0.321 | 3.21   |
| Delta-9-THC          | 0.294 | 2.94   |
| THCA                 | 27.17 | 271.69 |
| Total Cannabinoids   | 28.70 | 287.0  |
| Calculated Total THC | 24.12 | 241.21 |
| Calculated CBD Yield | 0.08  | 0.77   |