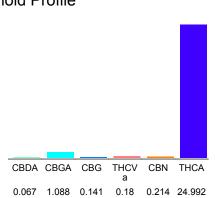

#### Cannabinoid Profile

### Cannabinoid Profile by HPLC

0.00%

Delta-9-THC

0.00%

**CBD** 

26.68%

**Total Cannabinoids** 

| -                                                     |       |        |
|-------------------------------------------------------|-------|--------|
| Cannabinoid                                           | % wt  | mg/g   |
| CBDA                                                  | 0.067 | 0.67   |
| CBGA                                                  | 1.088 | 10.88  |
| CBG                                                   | 0.141 | 1.41   |
| THCVa                                                 | 0.18  | 1.8    |
| CBN                                                   | 0.214 | 2.14   |
| THCA                                                  | 24.99 | 249.92 |
| Total Cannabinoids                                    | 26.68 | 266.8  |
| Calculated Total THC                                  | 21.92 | 219.18 |
| Calculated CBD Yield                                  | 0.06  | 0.59   |
| 0.1.1.1.7.1.7.10.00.00.00.00.00.00.00.00.00.00.00.00. |       |        |