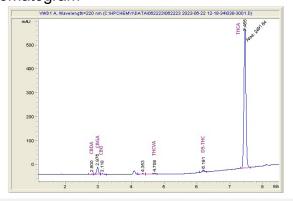

## Top Shelf THC-A

## Sample 614-062623-021

Joker OG

Sample Submitted: 06-26-2023; Report Date: 06-28-2023

# Exotic Joker OG THC-A Hemp

#### Chromatogram



#### Cannabinoid Profile



### Cannabinoid Profile by HPLC

0.00%

Delta-9-THC

0.00%

**CBD** 

26.68%

**Total Cannabinoids** 

| -                                                     |       |        |
|-------------------------------------------------------|-------|--------|
| Cannabinoid                                           | % wt  | mg/g   |
| CBDA                                                  | 0.067 | 0.67   |
| CBGA                                                  | 1.088 | 10.88  |
| CBG                                                   | 0.141 | 1.41   |
| THCVa                                                 | 0.18  | 1.8    |
| CBN                                                   | 0.214 | 2.14   |
| THCA                                                  | 24.99 | 2