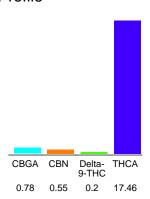

#### Cannabinoid Profile

### Cannabinoid Profile by HPLC

0.20%

Delta-9-THC

0.00%

CBD

| Cannabinoid               | % wt  | mg/g  |
|---------------------------|-------|-------|
| CBGA                      | 0.78  | 7.8   |
| CBN                       | 0.55  | 5.5   |
| Delta-9-THC               | 0.2   | 2.0   |
| THCA                      | 17.46 | 174.6 |
| <b>Total Cannabinoids</b> | 18.99 | 189.9 |
| Calculated CBD Yield      | 0.00  | 0.00  |