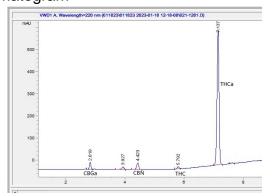

#### Chromatogram

### Cannabinoid Profile by HPLC

0.20%

Delta-9-THC

0.00%

CBD

| Cannabinoid               | % wt  | mg/g  |
|---------------------------|-------|-------|
| CBGA                      | 0.78  | 7.8   |
| CBN                       | 0.55  | 5.5   |
| Delta-9-THC               | 0.2   | 2.0   |
| THCA                      | 17.46 | 174.6 |
| <b>Total Cannabinoids</b> | 18.99 | 189.9 |
| Calculated CBD Yield      | 0.00  | 0.00  |