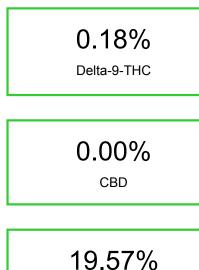

## Chromatogram

Cannabinoid Profile by HPLC

**Total Cannabinoids** 

| Cannabinoid          | % wt  | mg/g  |
|----------------------|-------|-------|
| CBGA                 | 1.36  | 13.6  |
| CBG                  | 0.11  | 1.1   |
| Delta-9-THC          | 0.18  | 1.8   |
| THCA                 | 17.92 | 179.2 |
| Total Cannabinoids   | 19.57 | 195.7 |
| Calculated CBD Yield | 0.00  | 0.00  |

CBGA

1.36

CBG

0.11

Delta- THCA 9-THC

0.18 17.92

C Calculated Maximum CBD Yield = CBD + 0.877 \* CBDA

Cannabinoid Profile