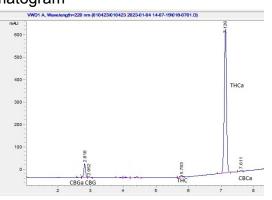

## Chromatogram

Cannabinoid Profile by HPLC

**Total Cannabinoids** 

| Cannabinoid          | % wt  | mg/g  |
|----------------------|-------|-------|
| CBGA                 | 1.36  | 13.6  |
| CBG                  | 0.11  | 1.1   |
| Delta-9-THC          | 0.18  | 1.8   |
| THCA                 | 17.92 | 179.2 |
| Total Cannabinoids   | 19.57 | 195.7 |
| Calculated CBD Yield | 0.00  | 0.00  |

CBGA

1.36

CBG

0.11

Delta- THCA 9-THC

0.18 17.92

C Calculated Maximum CBD Yield = CBD + 0.877 \* CBDA

Cannabinoid Profile