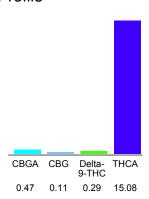

### Cannabinoid Profile by HPLC

0.29%

Delta-9-THC

0.00%

CBD

| Cannabinoid          | % wt  | mg/g  |
|----------------------|-------|-------|
| CBGA                 | 0.47  | 4.7   |
| CBG                  | 0.11  | 1.1   |
| Delta-9-THC          | 0.29  | 2.9   |
| THCA                 | 15.08 | 150.8 |
| Total Cannabinoids   | 15.95 | 159.5 |
| Calculated CBD Yield | 0.00  | 0.00  |