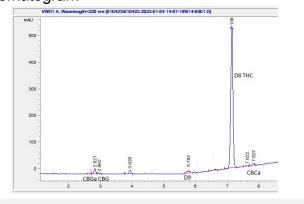

### Chromatogram

### Cannabinoid Profile by HPLC

0.29%

Delta-9-THC

0.00%

CBD

| Cannabinoid          | % wt  | mg/g  |
|----------------------|-------|-------|
| CBGA                 | 0.47  | 4.7   |
| CBG                  | 0.11  | 1.1   |
| Delta-9-THC          | 0.29  | 2.9   |
| THCA                 | 15.08 | 150.8 |
| Total Cannabinoids   | 15.95 | 159.5 |
| Calculated CBD Yield | 0.00  | 0.00  |