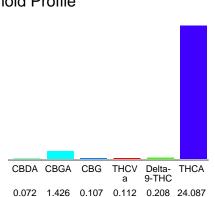

#### Cannabinoid Profile

### Cannabinoid Profile by HPLC

0.21%

Delta-9-THC

0.00%

CBD

26.01%

**Total Cannabinoids** 

| Cannabinoid          | % wt  | mg/g   |
|----------------------|-------|--------|
| CBDA                 | 0.072 | 0.72   |
| CBGA                 | 1.426 | 14.26  |
| CBG                  | 0.107 | 1.07   |
| THCVa                | 0.112 | 1.12   |
| Delta-9-THC          | 0.208 | 2.08   |
| THCA                 | 24.09 | 240.87 |
| Total Cannabinoids   | 26.01 | 260.1  |
| Calculated Total THC | 21.33 | 213.32 |
| Calculated CBD Yield | 0.06  | 0.63   |
|                      |       |        |